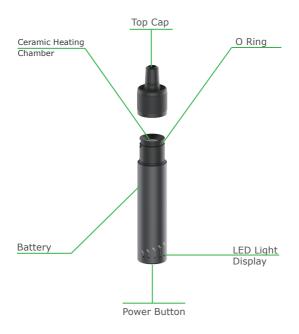

#### An Introduction to Your New VLeaF Device

VLeaF is a powerful yet versatile pen-style leaf vaporizer that hits harder than devices five times the price! Five temperature settings provide you with five options to enjoy your favorite strains just the way you like it. At the core of this powerful vaporizer is a patent pending ceramic heating chamber that utilizes a helical air-path channel to providing both convection and conduction heating simultaneously. It optimizes heating power, surface area, and airflow for the most satisfying user experience. A fully isolated air path provides a pristine, clean taste. Use the included water-pipe adapter for an amazing session with your glass bong. The vapor is so pure that you won't need to clean your glassware! Simply grind your material and pack it into the ceramic bowl, and VLeaf is ready to go!

## **Getting Started**

Twist and pull off the top cap.

Load grinded materials into the ceramic bowl.

(We only recommend loading 0.1g-0.3g of material each time to get the best vaping experience.)

## **Getting Started**

Twist and press on the top cap.

You can enjoy this session in 90 seconds.

#### Power Indicator

While the device is on, simply press the power button once to show the battery life.

Battery life remaining is displayed by the LED in the format below:

## Power On Indicator

When the device is on, the red led indtcator near the USB port will remain lit.

The device will automatically turn off when there is no action for 10 minutes.

Power On Indtcator