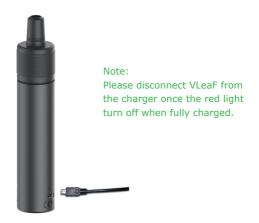

## Charging

To charge, connect VLeaF to a wall adaptor via the USB cable. We recommend to use 1 Amp wall adaptor.