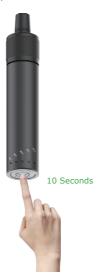

#### Reset

Reset to factory defaultsettings: When the device is off, press and hold the power button for 10 seconds to restore the factory default settings. The LED will remain lit for 5 seconds to confirm that reset has been completed.