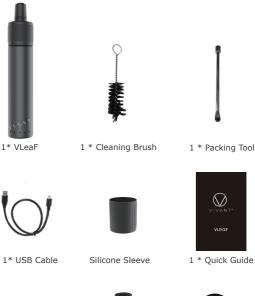

## Packaging List of Components

## Things included in the box are following:

2\* Stainless Steel Mesh (Mesh Number: 200) Pipe Adaptor

1 \*Water

1\* Extra O Ring