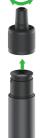

## **Getting Started**

Twist and pull off the top cap.

Load grinded materials into the ceramic bowl.

(We only recommend loading 0.1g-0.3g of material each time to get the best vaping experience.)

## **Getting Started**

Twist and press on the top cap.

You can enjoy this session in 90 seconds.