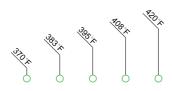

### Setting Your Temperature

Quickly press the power button 2X while the device is ON to adjust the temperature. The LED will flash below the temperature markings to indicate the current temperature level. Press the power button 2X to increase to the next temperature level. You may cycle through the five temperature levels this way to reach your desired temperature setting.