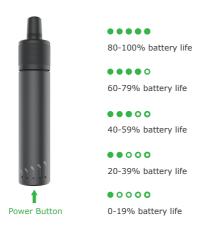

#### Power Indicator

While the device is on, simply press the power button once to show the battery life.

Battery life remaining is displayed by the LED in the format below: