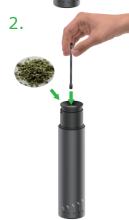

## **Getting Started**

Twist and pull off the top cap.

Load grinded materials into the ceramic bowl.

(We only recommend loading 0.1g-0.3g of material each time to get the best vaping experience.)